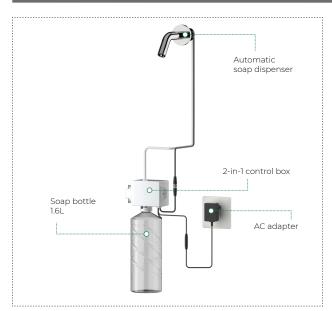

## Touchless soap dispenser Apollo 299-3203-2X

## DESCRIPTION

Automatic touchless faucets and soap dispensers are hygienic and water efficient solution for your bathroom or public restrooms, such as schools, hospitals, airports, restaurants, shopping malls, cinemas. Using sensor beams the automatic faucet or soap dispenser determines when an object is in front of it and automatically turns on and automatically turn off when there is no motion.

| SPECIFICATION                     |                                                 |
|-----------------------------------|-------------------------------------------------|
| Туре                              | wall-mounted soap dispenser                     |
| Sensor type                       | Infra-red(IR) sensor activation                 |
| Power supply                      | AC (110-240V)+DC (6V - 4x1.5V alkaline battery) |
| Power consuption (soap dispenser) | Active mode≤3.5W Standby mode≤ 0.5mW            |
| Sensing distance                  | 10-30 cm (adjustable by regular magnet)         |
| Cleaning liquids type             | liquid soap, foaming soap, desinfector          |
| Liquids bottle volume             | 1.6L ('MAX FILL LINE' mark)                     |
| Warranty                          | 2 years                                         |
| Certificate                       | CE, UKCA, SAA, UL                               |