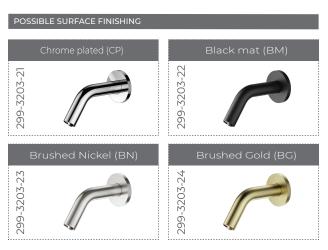

| wall-mounted soap dispenser                     |
| Sensor type                       | Infra-red(IR) sensor activation                 |
| Power supply                      | AC (110-240V)+DC (6V - 4x1.5V alkaline battery) |
| Power consuption (soap dispenser) | Active mode≤3.5W Standby mode≤ 0.5mW            |
| Sensing distance                  | 10-30 cm (adjustable by regular magnet)         |
| Cleaning liquids type             | liquid soap, foaming soap, desinfector          |
| Liquids bottle volume             | 1.6L ('MAX FILL LINE' mark)                     |
| Warranty                          | 2 years                                         |
| Certificate                       | CE, UKCA, SAA, UL                               |

## TECHNICAL DATA