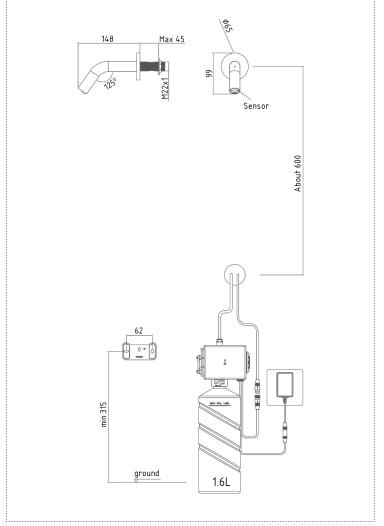

| SPECIFICATION                     |                                                 |
|-----------------------------------|-------------------------------------------------|
| Туре                              | wall-mounted soap dispenser                     |
| Sensor type                       | Infra-red(IR) sensor activation                 |
| Power supply                      | AC (110-240V)+DC (6V - 4x1.5V alkaline battery) |
| Power consuption (soap dispenser) | Active mode≤3.5W Standby mode≤ 0.5mW            |
| Sensing distance                  | 10-30 cm (adjustable by regular magnet)         |
| Cleaning liquids type             | liquid soap, foaming soap, desinfector          |
| Liquids bottle volume             | 1.6L ('MAX FILL LINE' mark)                     |
| Warranty                          | 2 years                                         |
| Certificate                       | CE, UKCA, SAA, UL                               |

## TECHNICAL DATA